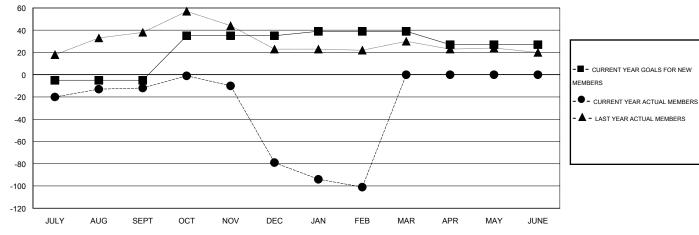

## GOALS AND ACTUAL NEW CLUBS CUMULATIVE

| DROPPED CLUBS: 3  DROPPED MEMBERS |         | 33 CLUBS OF 71 ADDED 1 OR MORE NEW MEMBERS | GENDER DISTRIBUTION           MALE         885 (63.71%)           FEMALE         504 (36.29%) |     |
|-----------------------------------|---------|--------------------------------------------|-----------------------------------------------------------------------------------------------|-----|
| DECEASED CLUB CANCELLED           | 7<br>52 | CLICK HERE FOR HEALTH ASSESSMENT DATA      | FAMILY UNIT MEMBERS                                                                           | 294 |
| OTHER                             | 150     |                                            | HEAD OF HOUSEHOLD                                                                             | 144 |
| TOTAL                             | 209     |                                            | NON-HEAD OF HOUSEHOLD                                                                         | 150 |