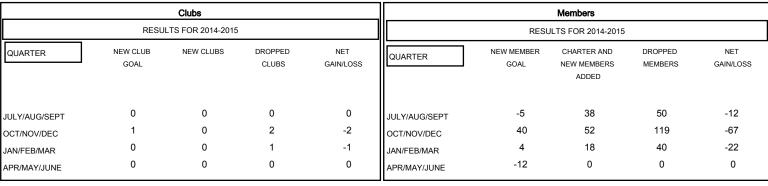

## GOALS AND ACTUAL NEW CLUBS CUMULATIVE

| DROPPED CLUBS: 3  DROPPED MEMBERS |         | 33 CLUBS OF 71 ADDED 1 OR MORE NEW MEMBERS | GENDER DISTRIBUTION           MALE         885 (63.71%)           FEMALE         504 (36.29%) |     |
|-----------------------------------|---------|--------------------------------------------|-----------------------------------------------------------------------------------------------|-----|
| DECEASED CLUB CANCELLED           | 7<br>52 | CLICK HERE FOR HEALTH ASSESSMENT DATA      | FAMILY UNIT MEMBERS                                                                           | 294 |
| OTHER                             | 150     |                                            | HEAD OF HOUSEHOLD                                                                             | 144 |
| TOTAL                             | 209     |                                            | NON-HEAD OF HOUSEHOLD                                                                         | 150 |